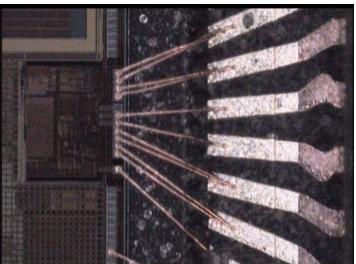

## Extremely User-friendly, Easy to use user interface

With Life image overlay

Easy to set laser perimeters

Completed After Acid Rinse

Copper Wires still in good

- High power laser system enables the complete decapsulation on IC packages to the exposure of Cu, Al, Au without damaging them.
- High efficient laser enables partial decap to silicon die surface for acid or chemical clean-up operations when post electrical verification required
- Isolated sample room to prevent cross contamination to other equipment parts to improve operational life span
  - High resolution real time video during laser decap process
- Competitive function and cost performance!