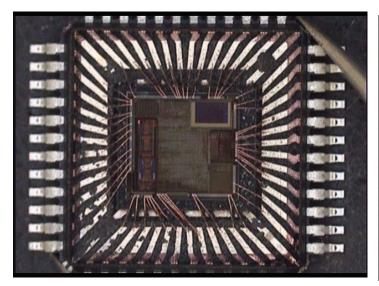

## Extremely User-friendly, Easy to use user interface

With Life image overlay

Easy to set laser perimeters

Completed After Acid Rinse

Copper Wires still in good

- High power laser system enables the complete decapsulation on IC packages to the exposure of Cu, Al, Au without damaging them.
- High efficient laser enables partial decap to silicon die surface for acid or chemical clean-up operations when post electrical verification required
- Isolated sample room to prevent cross contamination to other equipment parts to improve operational life span
  - High resolution real time video during laser decap process
- Competitive function and cost performance!