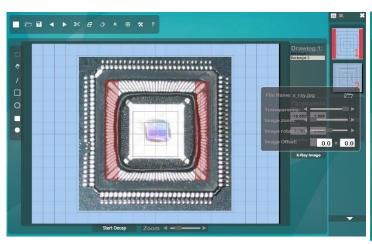

## Extremely User-friendly, Easy to use user interface

With Life image overlay

Easy to set laser perimeters

Completed After Acid Rinse

Copper Wires still in good

- High power laser system enables the complete decapsulation on IC packages to the exposure of Cu, Al, Au without damaging them.
- High efficient laser enables partial decap to silicon die surface for acid or chemical clean-up operations when post electrical verification required
- Isolated sample room to prevent cross contamination to other equipment parts to improve operational life span
  - High resolution real time video during laser decap process
- Competitive function and cost performance!

- \*Intuitive
- \*Easy to learn and use
- \*Start Decaping on the same day it is installed
- \*Overlay Image can be adjusted transparency, image zoom, image rotation & offsets.
- \* No Damage Wires
- \* On Copper, Gold /Silver Wires
- \* Leave100microns of compound on die surface for final acid rinse
- \* No acid rinse on Second bond
- \*Will not damage silver on leadframe & mask on PCB
- \*Smallest cavity at less than 500microns