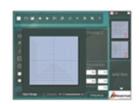

## Extremely User-friendly, Easy to use user interface

With Life image overlay

Easy to set laser perimeters

Completed After Acid Rinse

Copper Wires still in good

- High power laser system enables the complete decapsulation on IC packages to the exposure of Cu, Al, Au without damaging them.
- High efficient laser enables partial decap to silicon die surface for acid or chemical clean-up operations when post electrical verification required
- Isolated sample room to prevent cross contamination to other equipment parts to improve operational life span
  - High resolution real time video during laser decap process
- Competitive function and cost performance!

- \*Intuitive
- \*Easy to learn and use
- \*Start Decaping on the same day it is installed
- \*Overlay Image can be adjusted transparency, image zoom, image rotation & offsets.
- \* No Damage Wires
- \* On Copper, Gold /Silver Wires
- \* Leave100microns of compound on die surface for final acid rinse
- \* No acid rinse on Second bond
- \*Will not damage silver on leadframe & mask on PCB
- \*Smallest cavity at less than 500microns