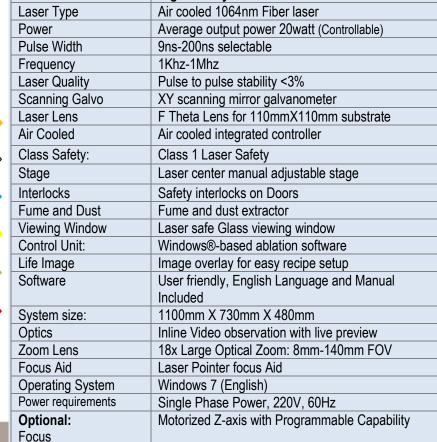

Laser Details:

| High Quality Laser                         |                                 |
|--------------------------------------------|---------------------------------|
| Air cooled 1064nm Fiber laser              | The Ever Centering chuck has an |
| Average autout payor 20wett (Castrallable) |                                 |