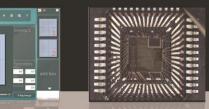

## Extremely User-friendly, Easy to use user interface

With Life image overlay

Easy to set laser perimeters

Completed After Acid Rinse

Copper Wires still in good

- High power laser system enables the complete decapsulation on IC packages to the exposure of Cu, Al, Au without damaging them.
- High efficient laser enables partial decap to silicon die surface for acid or chemical clean-up operations when post electrical verification required
- Isolated sample room to prevent cross contamination to other equipment parts to improve operational life span
  - High resolution real time video during laser decap process
- Competitive function and cost performance!

- \*Intuitive
- \*Easy to learn and use
- \*Start Decaping on the same day it is installed
- \*Overlay Image can be adjusted transparency, image zoom, image rotation & offsets.
- \* No Damage Wires
- \* On Copper, Gold /Silver Wires
- \* Leave100microns of compound on die surface for final acid rinse
- \* No acid rinse on Second bond
- \*Will not damage silver on leadframe & mask on PCB
- \*Smallest cavity at less than 500microns