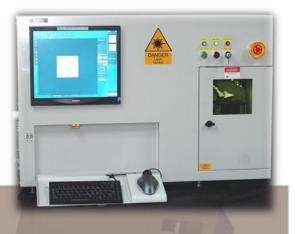

## Extremely User-friendly, Easy to use user interface

With Life image overlay

Easy to set laser perimeters

Completed After Acid Rinse

Copper Wires still in good

- High power laser system enables the complete decapsulation on IC packages to the exposure of Cu, Al, Au without damaging them.
- High efficient laser enables partial decap to silicon die surface for acid or chemical clean-up operations when post electrical verification required
- Isolated sample room to prevent cross contamination to other equipment parts to improve operational life span
  - High resolution real time video during laser decap process
- Competitive function and cost performance!