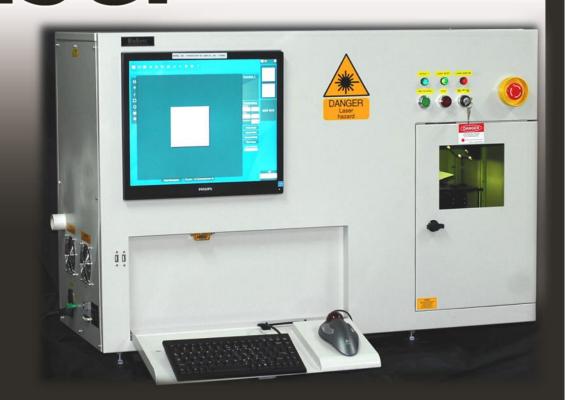

## Extremely User-friendly, Easy to use user interface

With Life image overlay

Easy to set laser perimeters

Completed After Acid Rinse

Copper Wires still in good

- High power laser system enables the complete decapsulation on IC packages to the exposure of Cu, Al, Au without damaging them.
- High efficient laser enables partial decap to silicon die surface for acid or chemical clean-up operations when post electrical verification required
- Isolated sample room to prevent cross contamination to other equipment parts to improve operational life span
  - High resolution real time video during laser decap process
- Competitive function and cost performance!

World leaders in providing automated decapsulator technology and plastic etching

- \* Using Laser ablation Technology
- \* For Complex Shaped Cavities
- \* It's Repeatable
- \*Consistency in all devises
- \*No Acid needed for 2nd bond
- \*High Laser Safety Features

- \*Intuitive
- \*Easy to learn and use
- \*Start Decaping on the same day it is installed
- \*Overlay Image can be adjusted transparency, image zoom, image rotation & offsets.
- \* No Damage Wires
- \* On Copper, Gold /Silver Wires
- \* Leave100microns of compound on die surface for final acid rinse
- \* No acid rinse on Second bond
- \*Will not damage silver on leadframe & mask on PCB
- \*Smallest cavity at less than 500microns

## **Capabilities:**

- -Capable of decapsulating IC packages less than 1mm x 1mm
- -Capable of decapuslating IC packages 10mm or thicker
- -Capable of cutting IC packages
- -Real-time video monitoring
- -High Resolution Camera ≥ 5 Megapixels
- -Camera optical zoom up to 18x
- -Image saving
- -Filtration System
- -Cabinet-Vibration Resistant
- -Compliant with class 10k cleanroom
- -Equipped with HEPA filter with Extra Filter and carbon filter
- -Fume extractor included
- -Positionable exhaust inlet
- -Integrated interface (e.g. power and sleep) or interlock with exhaust/filtration system
- -Installation and Training