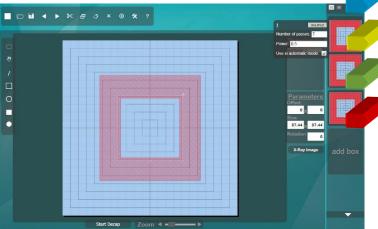

- \*Intuitive
- \*Easy to learn and use
- \*Start Decaping on the same day it is installed
- \*Overlay Image can be adjusted transparency, image zoom, image rotation & offsets.
- \* No Damage Wires
- \* On Copper, Gold /Silver Wires
- \* Leave100microns of compound on die surface for final acid rinse
- \* No acid rinse on Second bond
- \*Will not damage silver on leadframe & mask on PCB
- \*Smallest cavity at less than 500microns